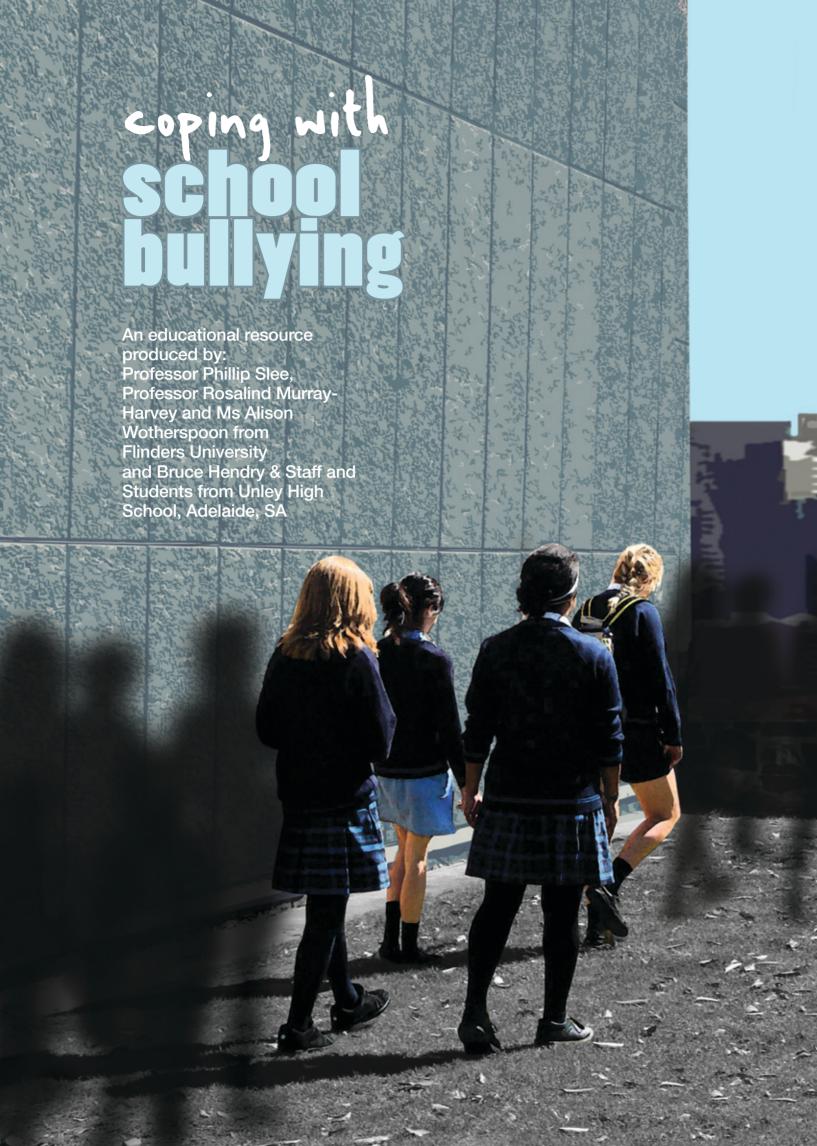

#### ACKNOWLEDGMENTS:

This educational resource on DVD was produced as part of a Flinders University Research Grant (FRG) involving Flinders University & Unley High School. It is part of a package of resources used in South Australia to address the issue of school bullying. Being evidence based makes it unique amongst audiovisual resource materials on antibullying interventions. Research by Professors Phillip Slee & Rosalind Murray-Harvey, from the School of Education at Flinders University, used questionnaires and focus groups to collect data from over 700 students at Unley High School over the period of a year. Interviews were also conducted with key school and health personnel. Students worked with the director, Ms Alison Wotherspoon from Screen Studies at Flinders University, to workshop, script, and perform the scenarios on the DVD.